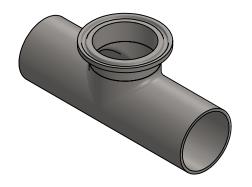

## DIXON [

U.S.A.

THE RIGHT CONNECTION ™

DESCRIPTION:

BPE WELD X WELD X CLAMP SHORT OUTLET TEE

MATERIAL(S):

ASTM A270

PART NUMBER:

T7WWMS