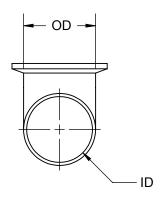

| SIZE      | Α     | В     | OD    | ID    |
|-----------|-------|-------|-------|-------|
| .5" - IN  | 3.75  | 1.00  | 0.50  | 0.37  |
| .5" - MM  | 95.3  | 25.4  | 12.7  | 9.4   |
| .75" - IN | 4.00  | 1.13  | 0.75  | 0.62  |
| .75" - IN | 101.6 | 28.6  | 19.1  | 15.7  |
| 1" - IN   | 4.25  | 1.13  | 1.00  | 0.87  |
| 1" - MM   | 108.0 | 28.6  | 25.4  | 22.1  |
| 1.5" - IN | 4.75  | 1.38  | 1.50  | 1.37  |
| 1.5" - MM | 120.7 | 34.9  | 38.1  | 34.8  |
| 2" - IN   | 5.75  | 1.63  | 2.00  | 1.87  |
| 2" - MM   | 146.1 | 41.3  | 50.8  | 47.5  |
| 2.5" - IN | 6.25  | 1.88  | 2.50  | 2.37  |
| 2.5" - MM | 158.8 | 47.6  | 63.5  | 60.2  |
| 3" - IN   | 6.75  | 2.13  | 3.00  | 2.87  |
| 3" - MM   | 171.5 | 54.0  | 76.2  | 72.9  |
| 4" - IN   | 8.25  | 2.75  | 4.00  | 3.83  |
| 4" - MM   | 209.6 | 69.9  | 101.6 | 97.4  |
| 6" - IN   | 11.25 | 4.63  | 6.00  | 5.78  |
| 6" - MM   | 285.8 | 117.5 | 152.4 | 146.9 |