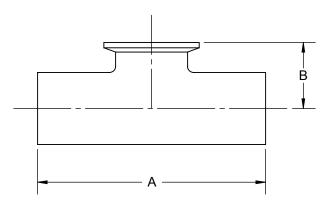

| SIZE      | Α     | В     | OD    | ID    |
|-----------|-------|-------|-------|-------|
| .5" - IN  | 3.75  | 1.00  | 0.50  | 0.37  |
| .5" - MM  | 95.3  | 25.4  | 12.7  | 9.4   |
| .75" - IN | 4.00  | 1.13  | 0.75  | 0.62  |
| .75" - IN | 101.6 | 28.6  | 19.1  | 15.7  |
| 1" - IN   | 4.25  | 1.13  | 1.00  | 0.87  |
| 1" - MM   | 108.0 | 28.6  | 25.4  | 22.1  |
| 1.5" - IN | 4.75  | 1.38  | 1.50  | 1.37  |
| 1.5" - MM | 120.7 | 34.9  | 38.1  | 34.8  |
| 2" - IN   | 5.75  | 1.63  | 2.00  | 1.87  |
| 2" - MM   | 146.1 | 41.3  | 50.8  | 47.5  |
| 2.5" - IN | 6.25  | 1.88  | 2.50  | 2.37  |
| 2.5" - MM | 158.8 | 47.6  | 63.5  | 60.2  |
| 3" - IN   | 6.75  | 2.13  | 3.00  | 2.87  |
| 3" - MM   | 171.5 | 54.0  | 76.2  | 72.9  |
| 4" - IN   | 8.25  | 2.75  | 4.00  | 3.83  |
| 4" - MM   | 209.6 | 69.9  | 101.6 | 97.4  |
| 6" - IN   | 11.25 | 4.63  | 6.00  | 5.78  |
| 6" - MM   | 285.8 | 117.5 | 152.4 | 146.9 |